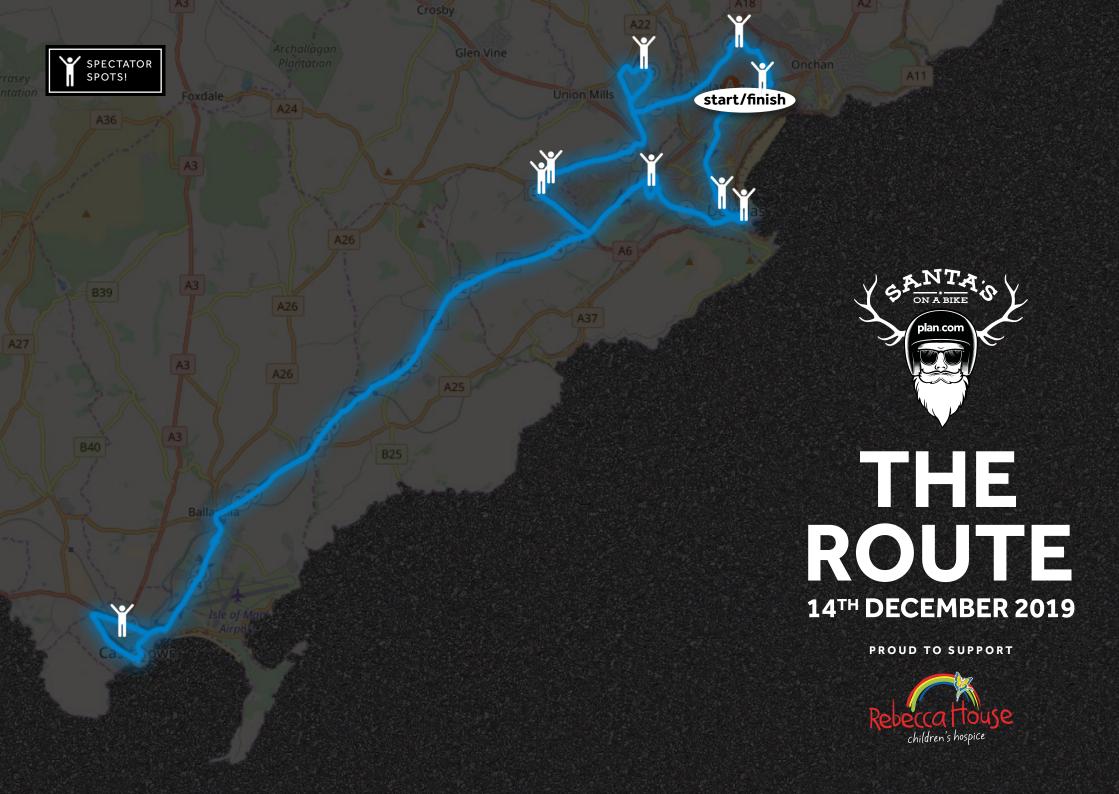

## THE ROUTE 14TH DECEMBER 2019

PROUD TO SUPPORT

## Start in Grandstand pitlane

Out of pitlane towards **St Ninians** traffic lights

Left at **St Ninians** onto **Ballaquayle Rd** 

Right onto Woodbourne Rd

Follow this the whole way down onto Bucks Rd, down Prospect Hill onto Victoria St

Right at the end of Victoria St towards the Sea Terminal

Round the roundabouts onto Lord St

Along Lord St then Peel Rd, through to the Quarterbridge

Left at the Quarterbridge then left into the NSC

Lap of the **NSC outdoor track** then hold to re group

Left coming out of the NSC outdoor track onto New Castletown Rd

Follow the road to the Fort North Roundabout

Straight on at the roundabout

Follow the New Castletown Rd (A5) the whole way into Ballasalla

Left at the **Ballasalla roundabout** then follow the road, past the **Airport** 

Right at the roundabout onto Victoria Rd, Castletown

Right again at the roundabout onto the A5

Follow the A5 along to the Southern 100 start line

Then left onto Arbory Rd towards Castle Rushen High School

Enter the CRHS car park to regroup, once regrouped exit and head towards Castletown Sqaure via Farrants Way

Past Castle Rushen, across the bridge and back out onto Victoria Rd, Castletown

Follow same route, New Castletown Rd (A5) to Fort North roundabout

Take a left onto **Cooil Rd** to the **IOM Business Park roundabout** 

Right here into the Business Park past Cycle 360, IOM motorcycles & Horse and Plough

Down Vicarage Rd to the roundabout at Kirk Braddan Church, turning right

Turn left off the **Braddan Bridge roundabout**, onto **Braddan road** past Braddan School

Continue through to Ballafletcher roundabout and onto the Hospital roundabout

Follow the road around the back of the Hospital, past the Hospice and out onto Ballaoates Rd

Turn left at the end of the road down to Strang roundabout, and turn left back to the Ballafletcher roundabout

Turn left off the roundabout onto Ballafletcher Rd, and continue up Johnny Watterson Lane to the Cat with no Tail

Turn right onto **Hailwood Ave**, through the estate onto the **TT course** 

Down the course to Governor's roundabout, turn right onto Glencrutchery Rd